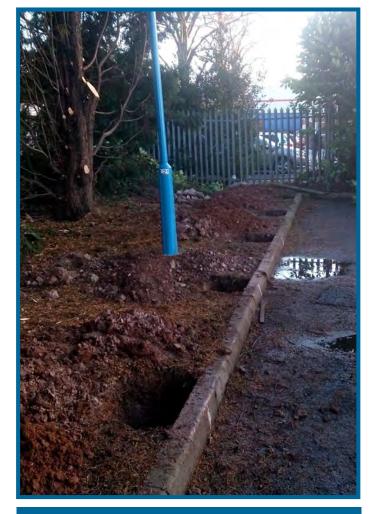

## A solution in pictures

The installation of JCW's Reflective Soundscreen Fencing from start to finish in January 2015.

## **Foundations**

Holes dug, poles in place and secured with postcrete mix. Next stage to erect JCW's Reflective Soundscreen.