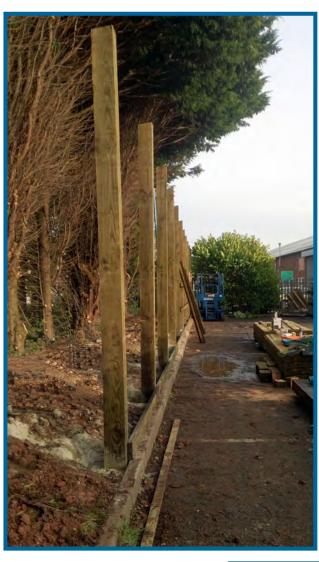

#### Digging the foundations

All ready for the next stage

## **Foundations**

Holes dug, poles in place and secured with postcrete mix. Next stage to erect JCW's Reflective Soundscreen.