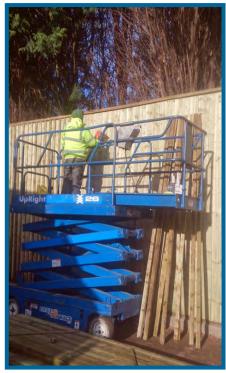

## A solution in pictures

The installation of JCW's Reflective Soundscreen Fencing from start to finish in January 2015.

#### JCW to the rescue

JCW Acoustic Fencing, supplied and installed JCW's Reflective Soundscreen. The contract duration was 12th - 15th January 2015. It took two men four days and the value of the contract was £6,500.00.