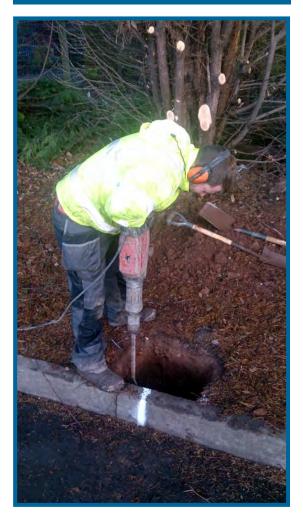

## A solution in pictures

The installation of JCW's Reflective Soundscreen Fencing from start to finish in January 2015.

#### Digging the foundations

All ready for the next stage