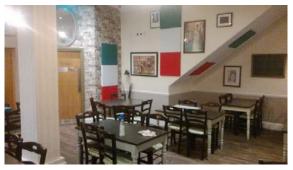

## Caffé Caruso, Horsemarket street, Warrington

Client: Alfio

**Product installed: Reflecta Sound panels** 

JCW Acoustic Supplies installed custom-designed Reflecta sound panels to the walls within the café area of this traditional restaurant and café.

We decided the JCW Reflecta panels would suit our clients request perfectly as they are wall panels that absorb high levels of reflected noise and create a quieter, more comfortable environment. The panels can are also custom made to the clients request meaning we could create a panel that represented the colours of the Italian flag and would complement the café's rustic theme.

The installation took our 2-man team just one day to complete and we will also be completing more work at the restaurant after the undergo an extension.

We manufactured the panels in the colours of the Italian flag to ensure the Café maintained its traditional feel.