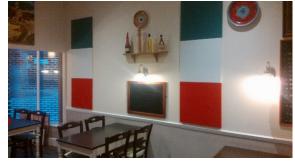

## Caffé Caruso, Horsemarket street, Warrington

Client: Alfio

**Product installed: Reflecta Sound panels** 

JCW Acoustic Supplies installed custom-designed Reflecta sound panels to the walls within the café area of this traditional restaurant and café.

We decided the JCW Reflecta panels would suit our clients request perfectly as they are wall panels that absorb high levels of reflected noise and create a quieter, more comfortable environment. The panels can are also custom made to the clients request meaning we could create a panel that represented the colours of the Italian flag and would complement the café's rustic theme.

The installation took our 2-man team just one day to complete and we will also be completing more work at the restaurant after the undergo an extension.

We manufactured the panels in the colours of the Italian flag to ensure the Café maintained its traditional feel.