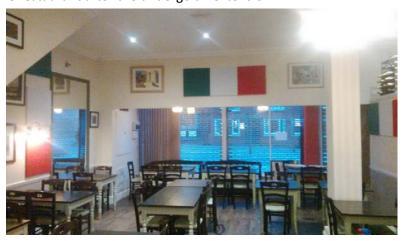

## Caffé Caruso, Horsemarket street, Warrington

Client: Alfio

**Product installed: Reflecta Sound panels** 

JCW Acoustic Supplies installed custom-designed Reflecta sound panels to the walls within the café area of this traditional restaurant and café.

We decided the JCW Reflecta panels would suit our clients request perfectly as they are wall panels that absorb high levels of reflected noise and create a quieter, more comfortable environment. The panels can are also custom made to the clients request meaning we could create a panel that represented the colours of the Italian flag and would complement the café's rustic theme.

The installation took our 2-man team just one day to complete and we will also be completing more work at the restaurant after the undergo an extension.

We manufactured the panels in the colours of the Italian flag to ensure the Café maintained its traditional feel.