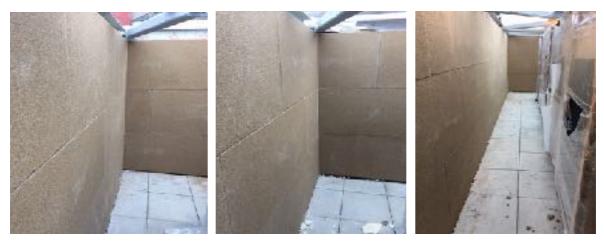

## Product installed: 50m2 of JCW Silent Stone

JCW Acoustic Supplies installed 69 no. of our Silent Stone to the roof top of the new office for Credit Suisse.

Corley Woolley contacted JCW to help with the Credit Suisse project at Folgate St, London when a noise problem was recognised which was being generated by the air conditioning units on the roof top. The specification was a problem with external noise so JCW advised to use the Silent Stone using a 30mm air gap on a batten system with the Silent Stone fixed to the batten to build an enclosure surrounding the air conditioning units.

The panels measured 1200mm x 600mm x 30mm and had a standard finish (other colours are available).

The noise was absorbed and everybody was happy with the results and the finished product.

Contact Us: Tel: 01204 548400 Email: <u>sales@acoustic-</u> supplies.com