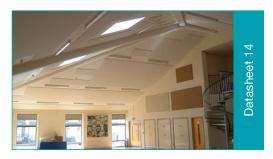

## Absorber Ceiling Tile

**ACOUSTIC CEILING TILE** 

## Product Code: 1101

Glass mineral fibre acoustic core board with white speckled surface finish and bevelled edges

- Can be direct bonded to existing ceiling
- Can be fitted as a hanging acoustic absorber
- Spacers & corkscrew fitting optional extra
- 10 tiles per box (7.20m²)