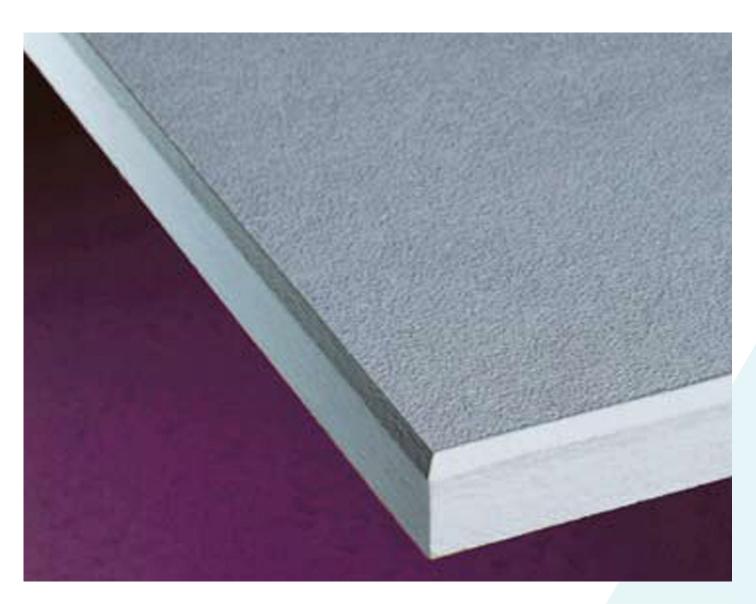

## Absorber Ceiling Tile

**ACOUSTIC CEILING TILE** 

## Product Code: 1101

Glass mineral fibre acoustic core board with white speckled surface finish and bevelled edges

- Can be direct bonded to existing ceiling
- Can be fitted as a hanging acoustic absorber
- Spacers & corkscrew fitting optional extra
- 10 tiles per box (7.20m²)

Tile Size: 20mm x 600mm x 1200mm Weight: 2.5kgs/m<sup>2</sup>