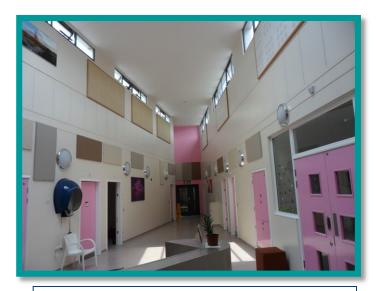

## Kendray Hospital, Doncaster Road, Barnsley

Client: Interserve

Product installed: 90m<sup>2</sup> Reflecta Sound panels

JCW Acoustic Supplies installed 90m² of Reflecta sound panels to the walls of both the male and female wards. In total 6 different variations of colour were used in panels throughout the wards. This added variation to the walls and matched differing themes throughout the hospital.

The installation took our 2-man team around 4 days to complete.

A hallway fitted with JCW Reflecta Sound panels

Throughout the hospital we used 6 different coloured panels to match each ward theme. This is an example of how our panels can be tailor made to your needs.