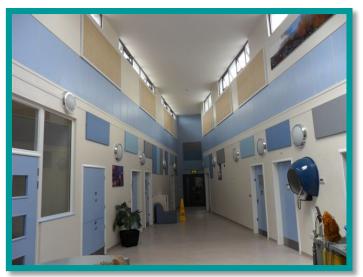

## Kendray Hospital, Doncaster Road, Barnsley

Client: Interserve

Product installed: 90m<sup>2</sup> Reflecta Sound panels

JCW Acoustic Supplies installed 90m² of Reflecta sound panels to the walls of both the male and female wards. In total 6 different variations of colour were used in panels throughout the wards. This added variation to the walls and matched differing themes throughout the hospital.

The installation took our 2-man team around 4 days to complete.

A hallway fitted with JCW Reflecta Sound panels

Throughout the hospital we used 6 different coloured panels to match each ward theme. This is an example of how our panels can be tailor made to your needs.