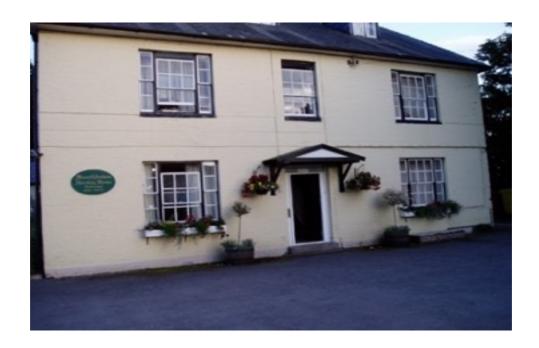

## Southdown Nursing Home, Swindon

Product Supplied: JCW Deck 34 & JCW Deck 19

JCW Acoustic Supplies supplied 350m2 of Deck 34 & Deck 19 via Marlborough Building Supplies.

The contractor took on the job of converting this old nursing home in to 8 flats with the added challenge of the front of the building which was listed so had planning restrictions, however the back was an extension so was a bit easier regards the conversion. JCW worked with the acoustician Richard Sharland from Ian Sharland Ltd, who carried out a pre-test to see how the building performed acoustically as it stood. Once the results were in it was decided that the JCW Deck 34 would work for the listed part of the building and JCW Deck 19 would work for the rest which also prevented having to alter the head heights too much.