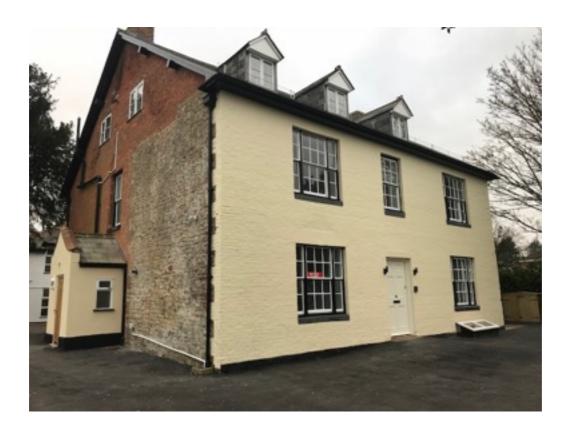

## Southdown Nursing Home, Swindon

Product Supplied: JCW Deck 34 & JCW Deck 19

JCW Acoustic Supplies supplied 350m2 of Deck 34 & Deck 19 via Marlborough Building Supplies.

The contractor took on the job of converting this old nursing home in to 8 flats with the added challenge of the front of the building which was listed so had planning restrictions, however the back was an extension so was a bit easier regards the conversion. JCW worked with the acoustician Richard Sharland from Ian Sharland Ltd, who carried out a pre-test to see how the building performed acoustically as it stood. Once the results were in it was decided that the JCW Deck 34 would work for the listed part of the building and JCW Deck 19 would work for the rest which also prevented having to alter the head heights too much.

JCW delivered all product direct to site within the given time frame and the contractors were happy with the results.

Contact Us: Tel: 01204 548400 Email: sales@acoustic-

supplies.com

www.acoustic-supplies.com