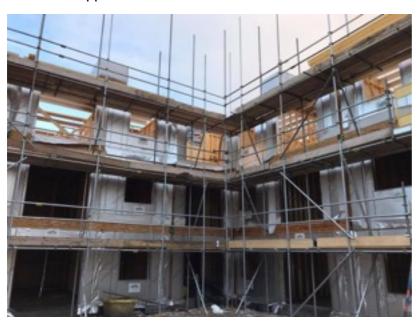

## St Thomas Place, Stockport

Product Supplied: JCW Deck 37C

JCW Acoustic Supplies supplied 1475m2 of Deck 37C to be installed direct to timber I joist over 3 no. upper floors.

The client wanted a solution to their acoustic requirement for the project that would save time on fitting that would be spent using an acoustic batten system, so JCW were called upon by Joseph Parr Builders Merchant to help their customer come up with a solution. After visits to site and a look over the desired acoustic ratings to be achieved, JCW Deck 37C direct to joist was seen to be the way forward with this method and product saving on time, labour, having to use a subfloor and having to lay a further secondary floor too.

The product was delivered direct to site in three phases with all the handling of all the logistics done by JCW.

Contact Us: Tel: 01204 548400 Email: sales@acoustic-

supplies.com

www.acoustic-supplies.com