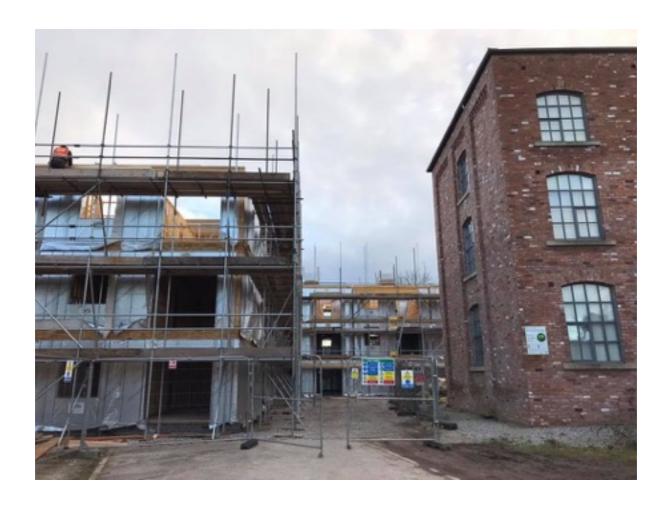

## St Thomas Place, Stockport

Product Supplied: JCW Deck 37C

JCW Acoustic Supplies supplied 1475m2 of Deck 37C to be installed direct to timber I joist over 3 no. upper floors.

The client wanted a solution to their acoustic requirement for the project that would save time on fitting that would be spent using an acoustic batten system, so JCW were called upon by Joseph Parr Builders Merchant to help their customer come up with a solution. After visits to site and a look over the desired acoustic ratings to be achieved, JCW Deck 37C direct to joist was seen to be the way forward with this method and product saving on time, labour, having to use a subfloor and having to lay a further secondary floor too.

The product was delivered direct to site in three phases with all the handling of all the logistics done by JCW.

Contact Us: Tel: 01204 548400 Email: sales@acoustic-

supplies.com

www.acoustic-supplies.com