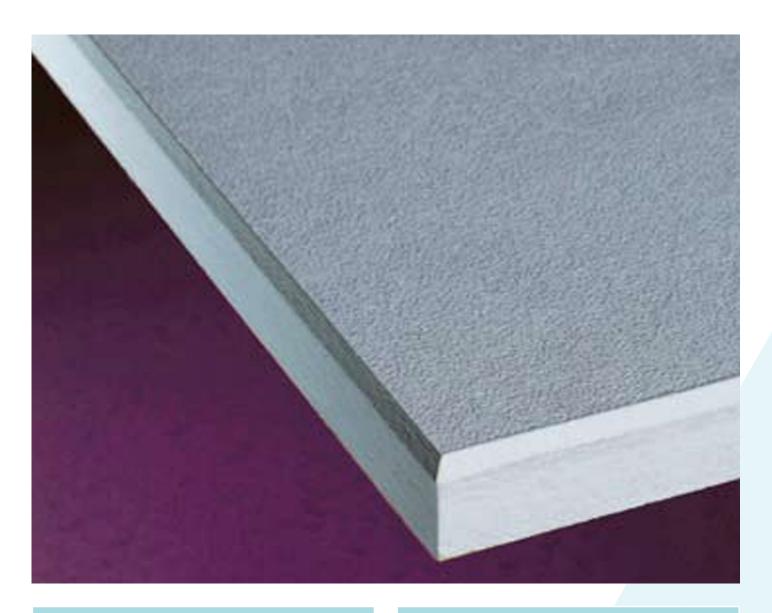

## Absorber Ceiling Tile

**ACOUSTIC CEILING TILE** 

## Product Code: 1101

Glass mineral fibre acoustic core board with white speckled surface finish and bevelled edges

- Can be direct bonded to existing ceiling
- Can be fitted as a hanging acoustic absorber
- 10 tiles per box (7.20m<sup>2</sup>)

Tile Size: 20mm x 600mm x 1200mm Weight: 2.5kgs/m<sup>2</sup>