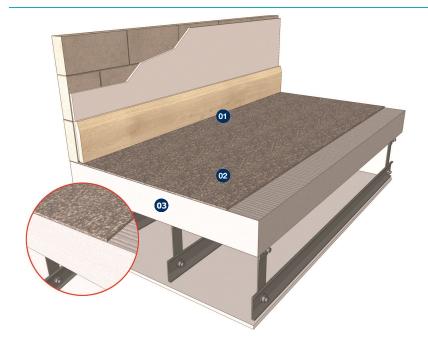

# Acoustic Impacta Mat 4551

CONCRETE FLOOR SOFT COVERING MAT

- 1 JCW Acoustic Impacta Mat 4551
- <sup>(2)</sup> 250 mm (min Density 2400 kg/m<sup>3</sup>) Concrete Floor
- Metal Frame Ceiling System with 100mm (min) void and 1 layer 8kg/m2 gypsum based board